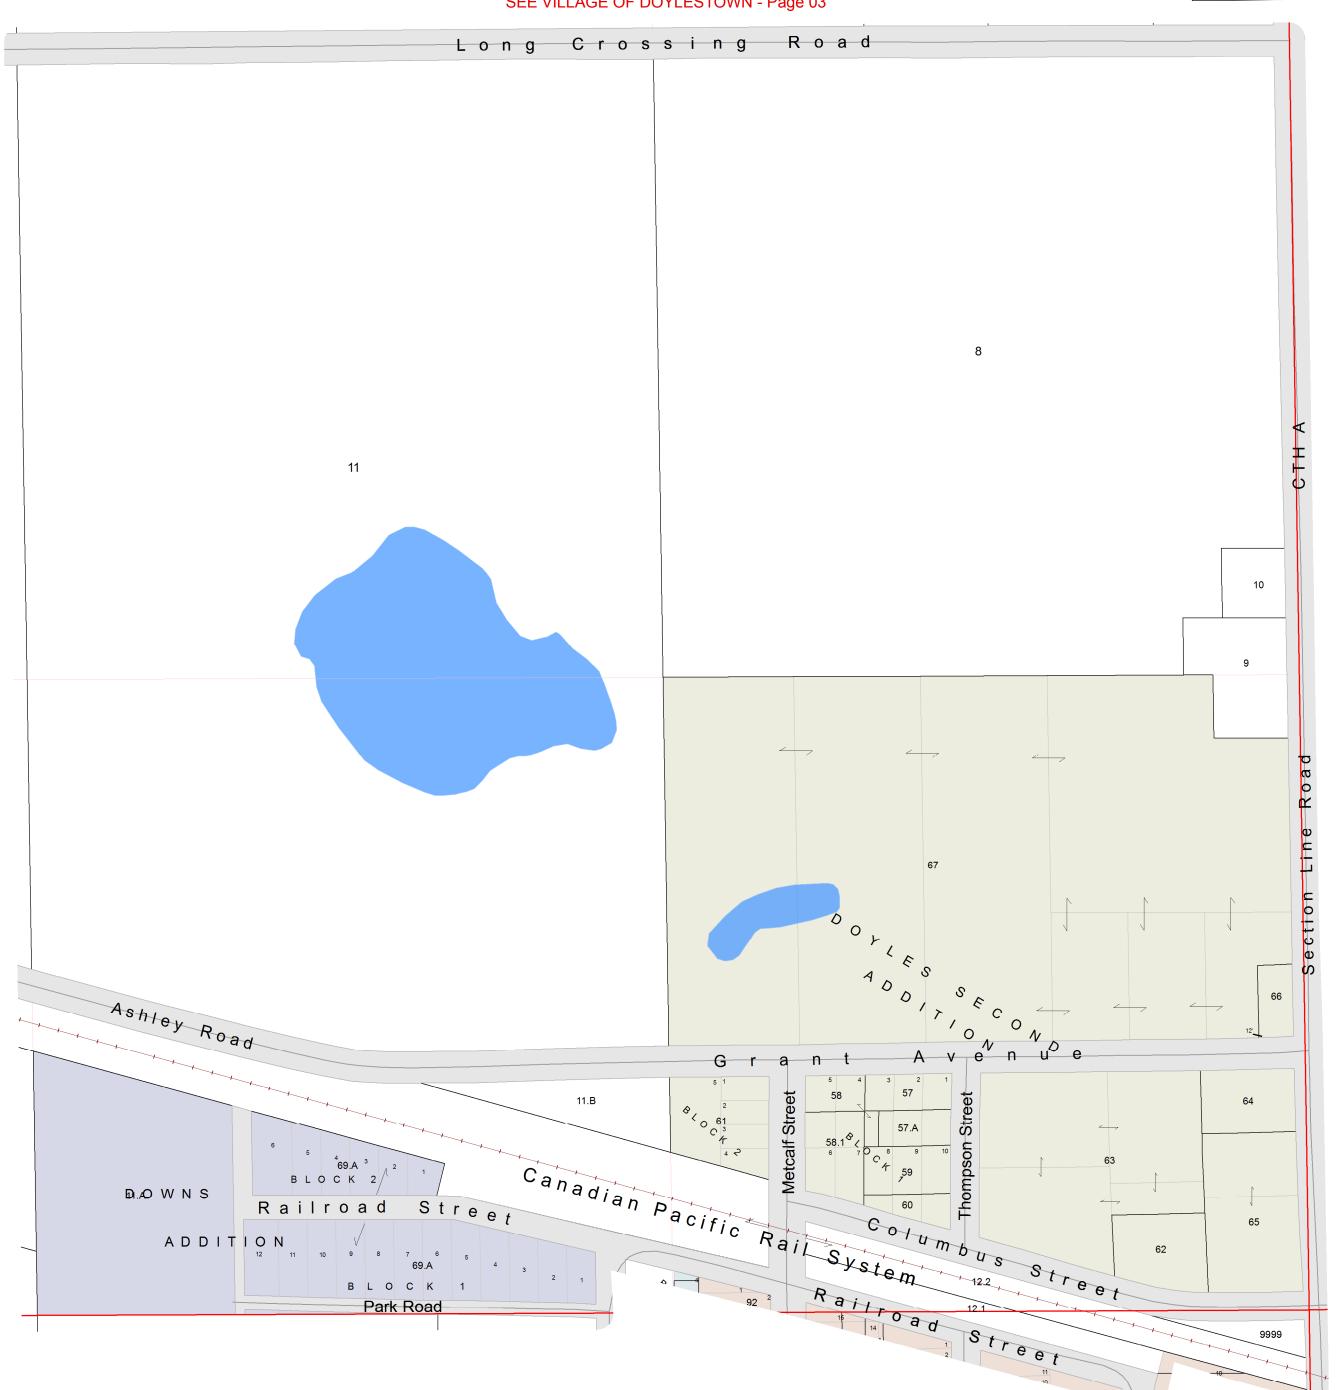

SEE VILLAGE OF DOYLESTOWN - Page 02

SEE VILLAGE OF DOYLESTOWN - Page 10

SEE VILLAGE OF DOYLESTOWN - Page 06

1 inch = 200 feet 1:2,400

1 inch = 200 feet 1:2,400

SEE VILLAGE OF DOYLESTOWN - Page 07

1 inch = 200 feet 1:2,400

SEE VILLAGE OF DOYLESTOWN - Page 06

1 inch = 200 feet 1:2,400

SEE VILLAGE OF DOYLESTOWN - Page 05

1 inch = 200 feet 1:2,400

1 inch = 200 feet 1:2,400

1 inch = 200 feet 1:2,400

1 inch = 200 feet 1:2,400