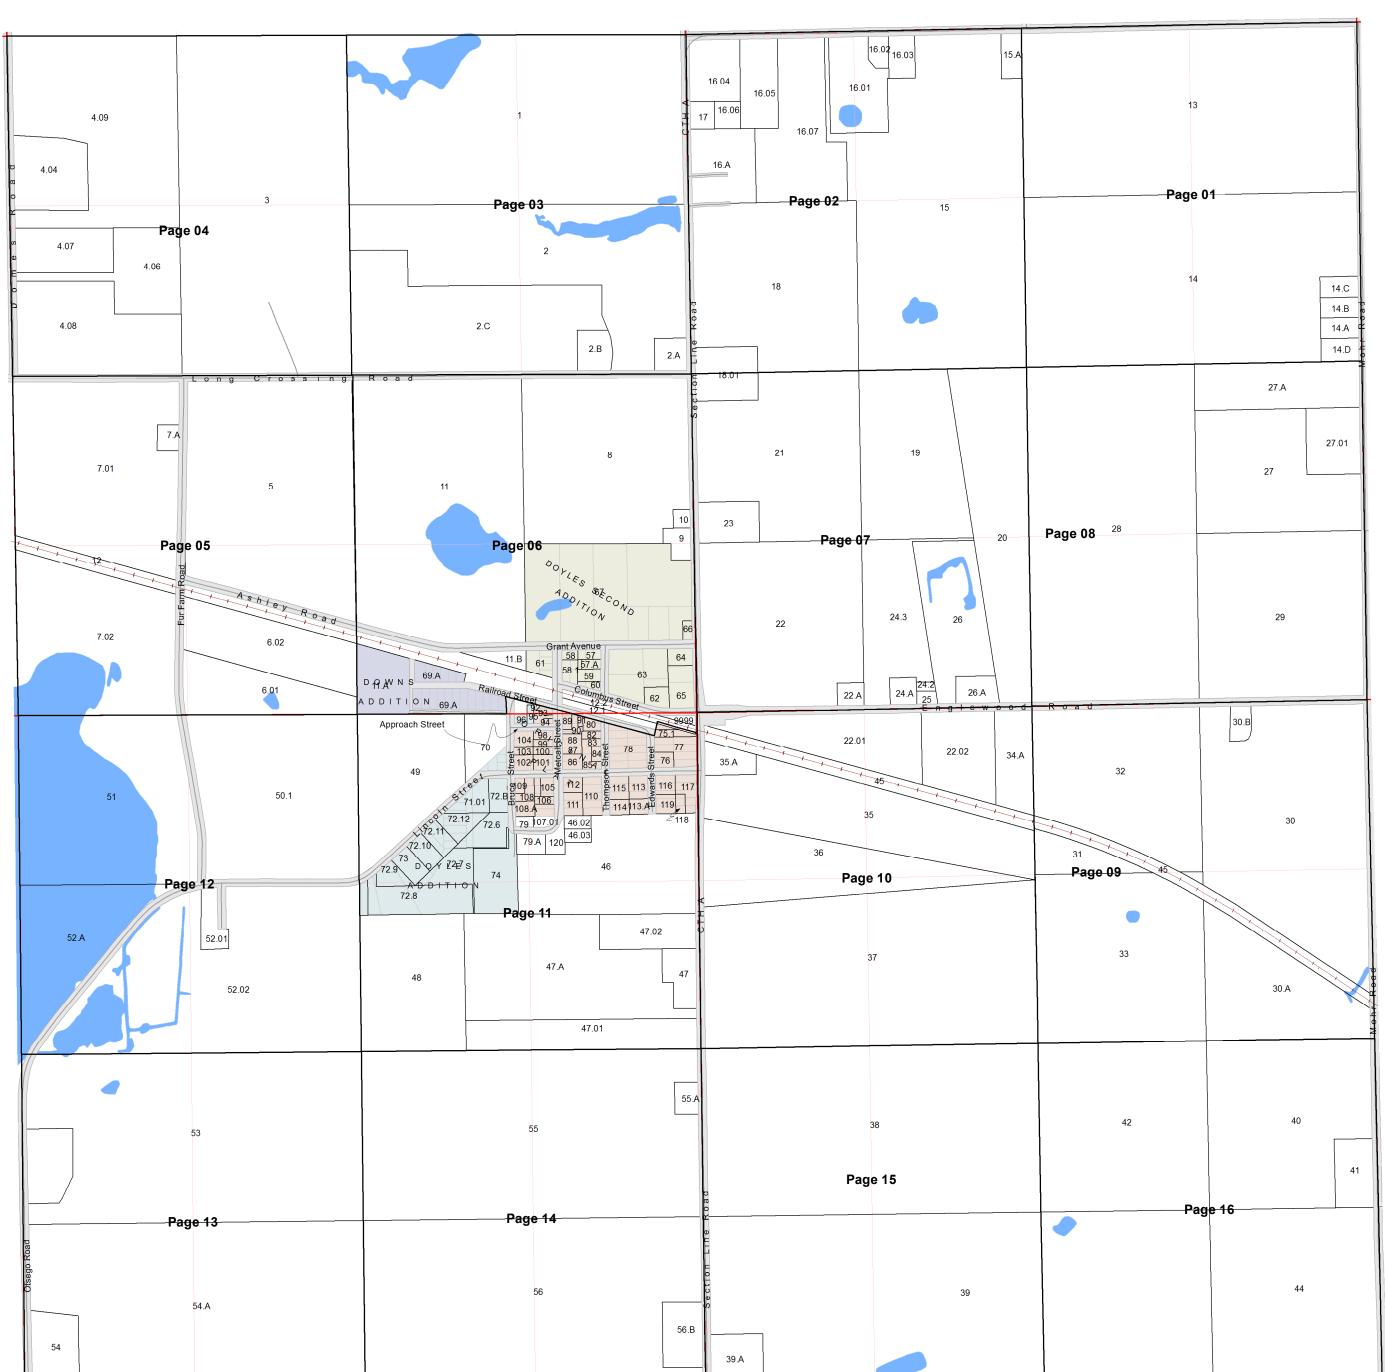

#### SEE TOWN OF OTSEGO

SEE TOWN OF FOUNTAIN PRAIRIE

1 inch = 200 feet 1:2,400

SEE TOWN OF OTSEGO

1 inch = 200 feet 1:2,400

SEE TOWN OF OTSEGO

SEE VILLAGE OF DOYLESTOWN - Page 07

1 inch = 200 feet 1:2,400

SEE TOWN OF OTSEGO

1 inch = 200 feet 1:2,400

SEE TOWN OF OTSEGO

SEE TOWN OF OTSEGO

SEE VILLAGE OF DOYLESTOWN - Page 04

SEE VILLAGE OF DOYLESTOWN - Page 03

SEE VILLAGE OF DOYLESTOWN - Page 05

1 inch = 200 feet 1:2,400

SEE VILLAGE OF DOYLESTOWN - Page 02

SEE VILLAGE OF DOYLESTOWN - Page 10

SEE VILLAGE OF DOYLESTOWN - Page 06

1 inch = 200 feet 1:2,400

1 inch = 200 feet 1:2,400

SEE VILLAGE OF DOYLESTOWN - Page 07

1 inch = 200 feet 1:2,400

SEE VILLAGE OF DOYLESTOWN - Page 06

1 inch = 200 feet 1:2,400

SEE VILLAGE OF DOYLESTOWN - Page 05

1 inch = 200 feet 1:2,400

1 inch = 200 feet 1:2,400

1 inch = 200 feet 1:2,400

1 inch = 200 feet 1:2,400