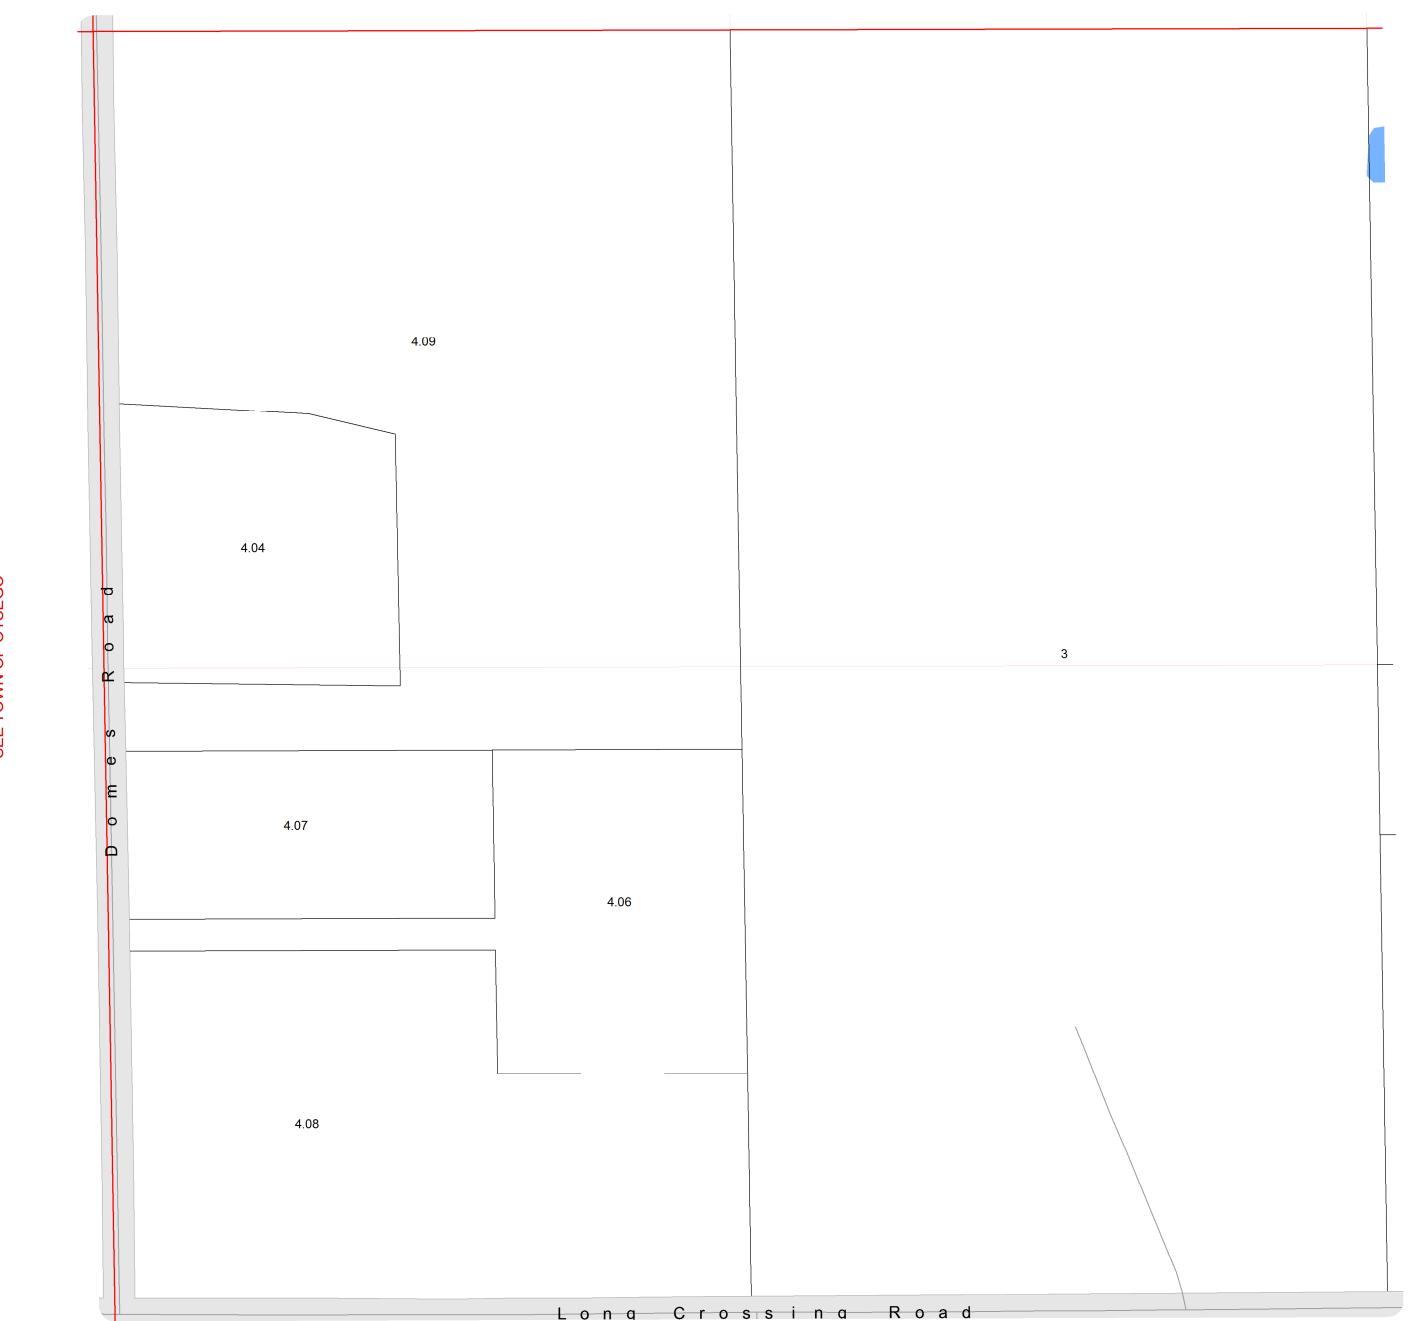

SEE VILLAGE OF DOYLESTOWN - Page 06

1 inch = 200 feet 1:2,400

SEE VILLAGE OF DOYLESTOWN - Page 05

1 inch = 200 feet 1:2,400

1 inch = 200 feet 1:2,400

1 inch = 200 feet 1:2,400

1 inch = 200 feet 1:2,400