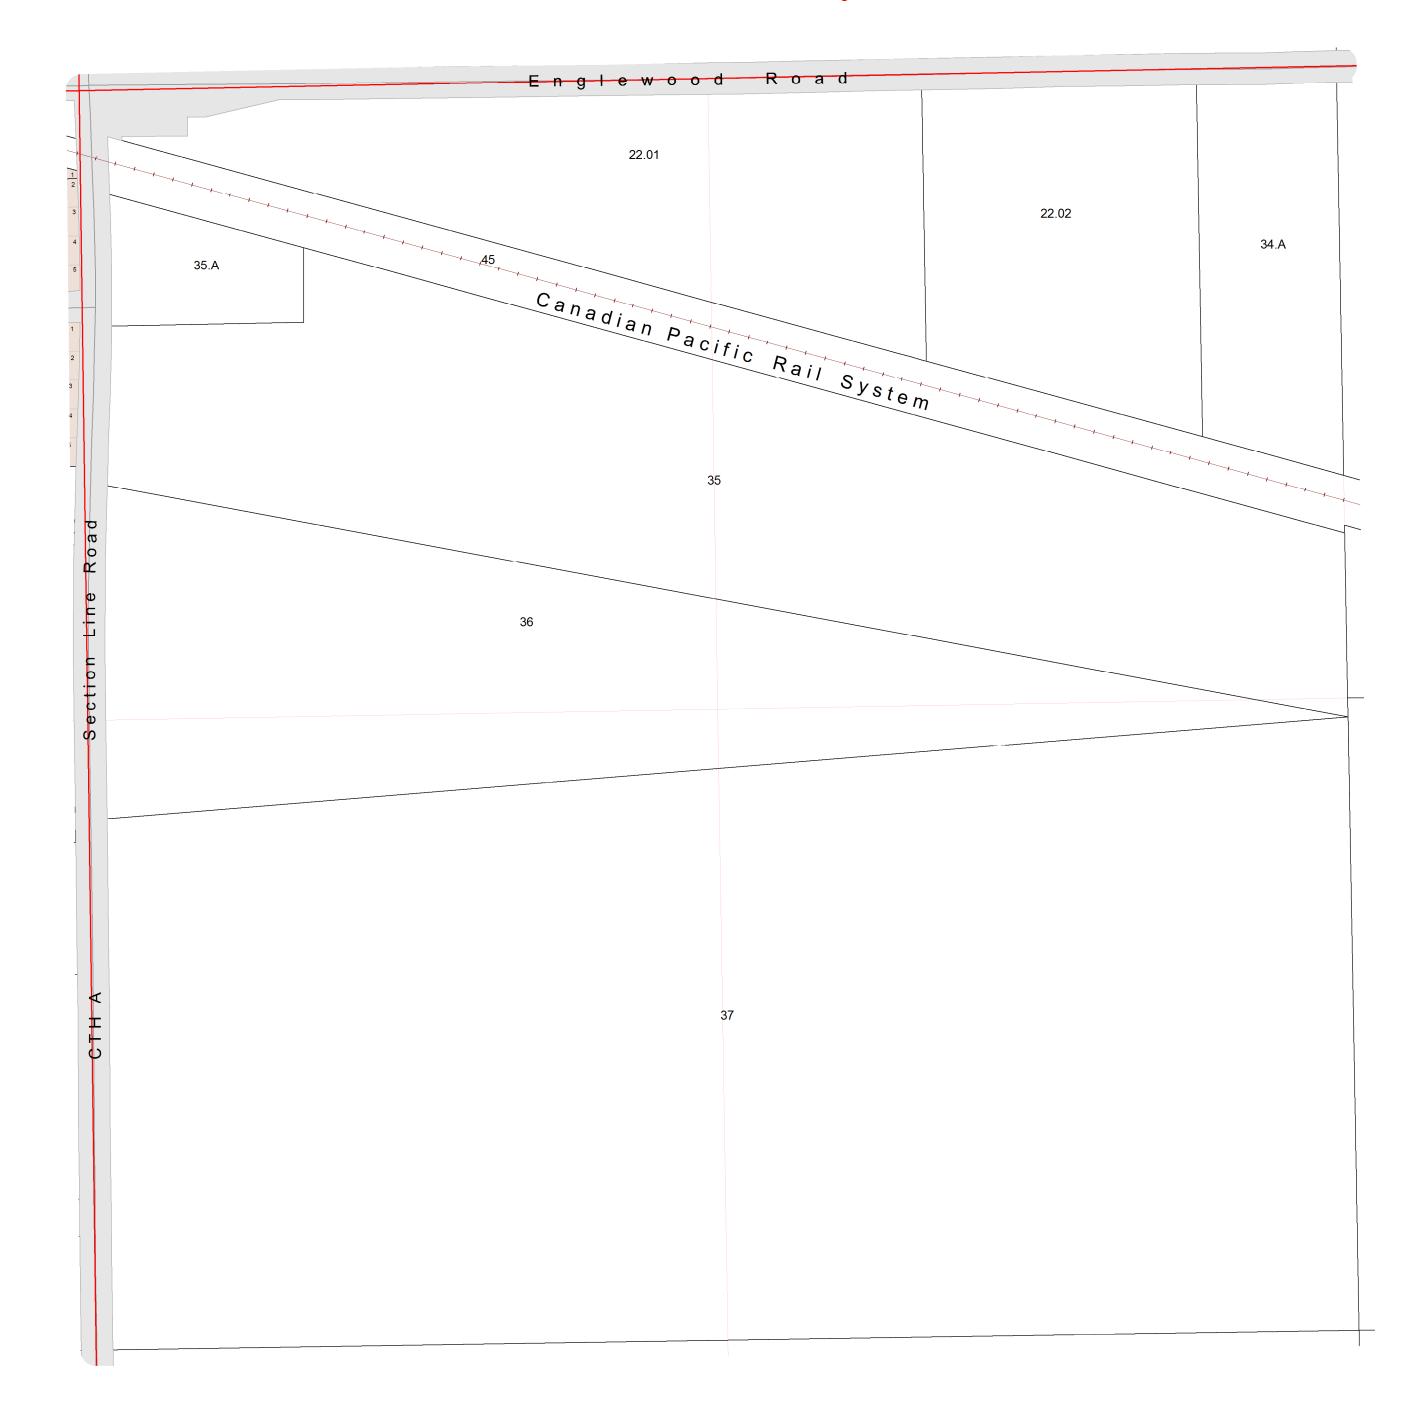

SEE TOWN OF OTSEGO

1 inch = 200 feet 1:2,400

SEE TOWN OF OTSEGO

SEE TOWN OF OTSEGO

SEE VILLAGE OF DOYLESTOWN - Page 04

SEE VILLAGE OF DOYLESTOWN - Page 03

SEE VILLAGE OF DOYLESTOWN - Page 05

1 inch = 200 feet 1:2,400