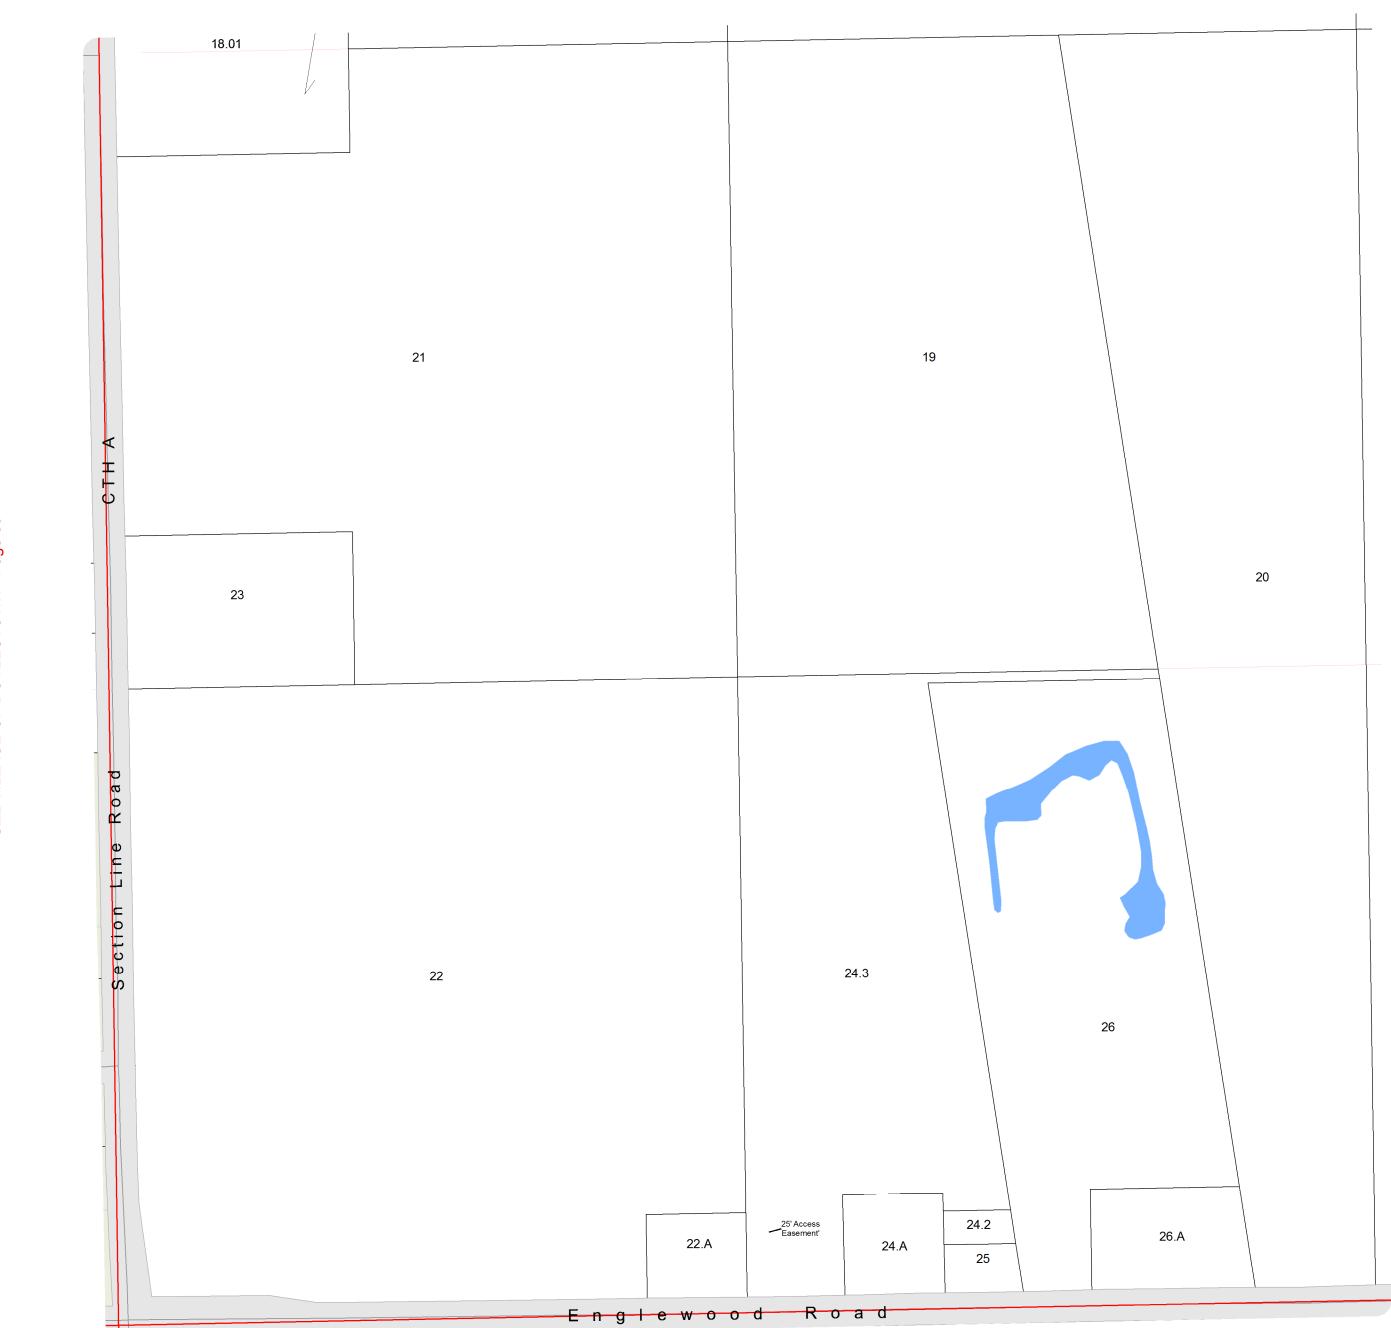

#### SEE TOWN OF OTSEGO



SEE TOWN OF FOUNTAIN PRAIRIE

1 inch = 200 feet 1:2,400



SEE TOWN OF OTSEGO



1 inch = 200 feet 1:2,400



SEE TOWN OF OTSEGO



SEE VILLAGE OF DOYLESTOWN - Page 07

1 inch = 200 feet 1:2,400



SEE TOWN OF OTSEGO



1 inch = 200 feet 1:2,400



SEE TOWN OF OTSEGO



SEE TOWN OF OTSEGO





SEE VILLAGE OF DOYLESTOWN - Page 04





SEE VILLAGE OF DOYLESTOWN - Page 03



SEE VILLAGE OF DOYLESTOWN - Page 05

1 inch = 200 feet 1:2,400





SEE VILLAGE OF DOYLESTOWN - Page 02



SEE VILLAGE OF DOYLESTOWN - Page 10

SEE VILLAGE OF DOYLESTOWN - Page 06

1 inch = 200 feet 1:2,400





1 inch = 200 feet 1:2,400









SEE VILLAGE OF DOYLESTOWN - Page 07



1 inch = 200 feet 1:2,400



SEE VILLAGE OF DOYLESTOWN - Page 06



1 inch = 200 feet 1:2,400



SEE VILLAGE OF DOYLESTOWN - Page 05



1 inch = 200 feet 1:2,400





1 inch = 200 feet 1:2,400







1 inch = 200 feet 1:2,400







1 inch = 200 feet 1:2,400