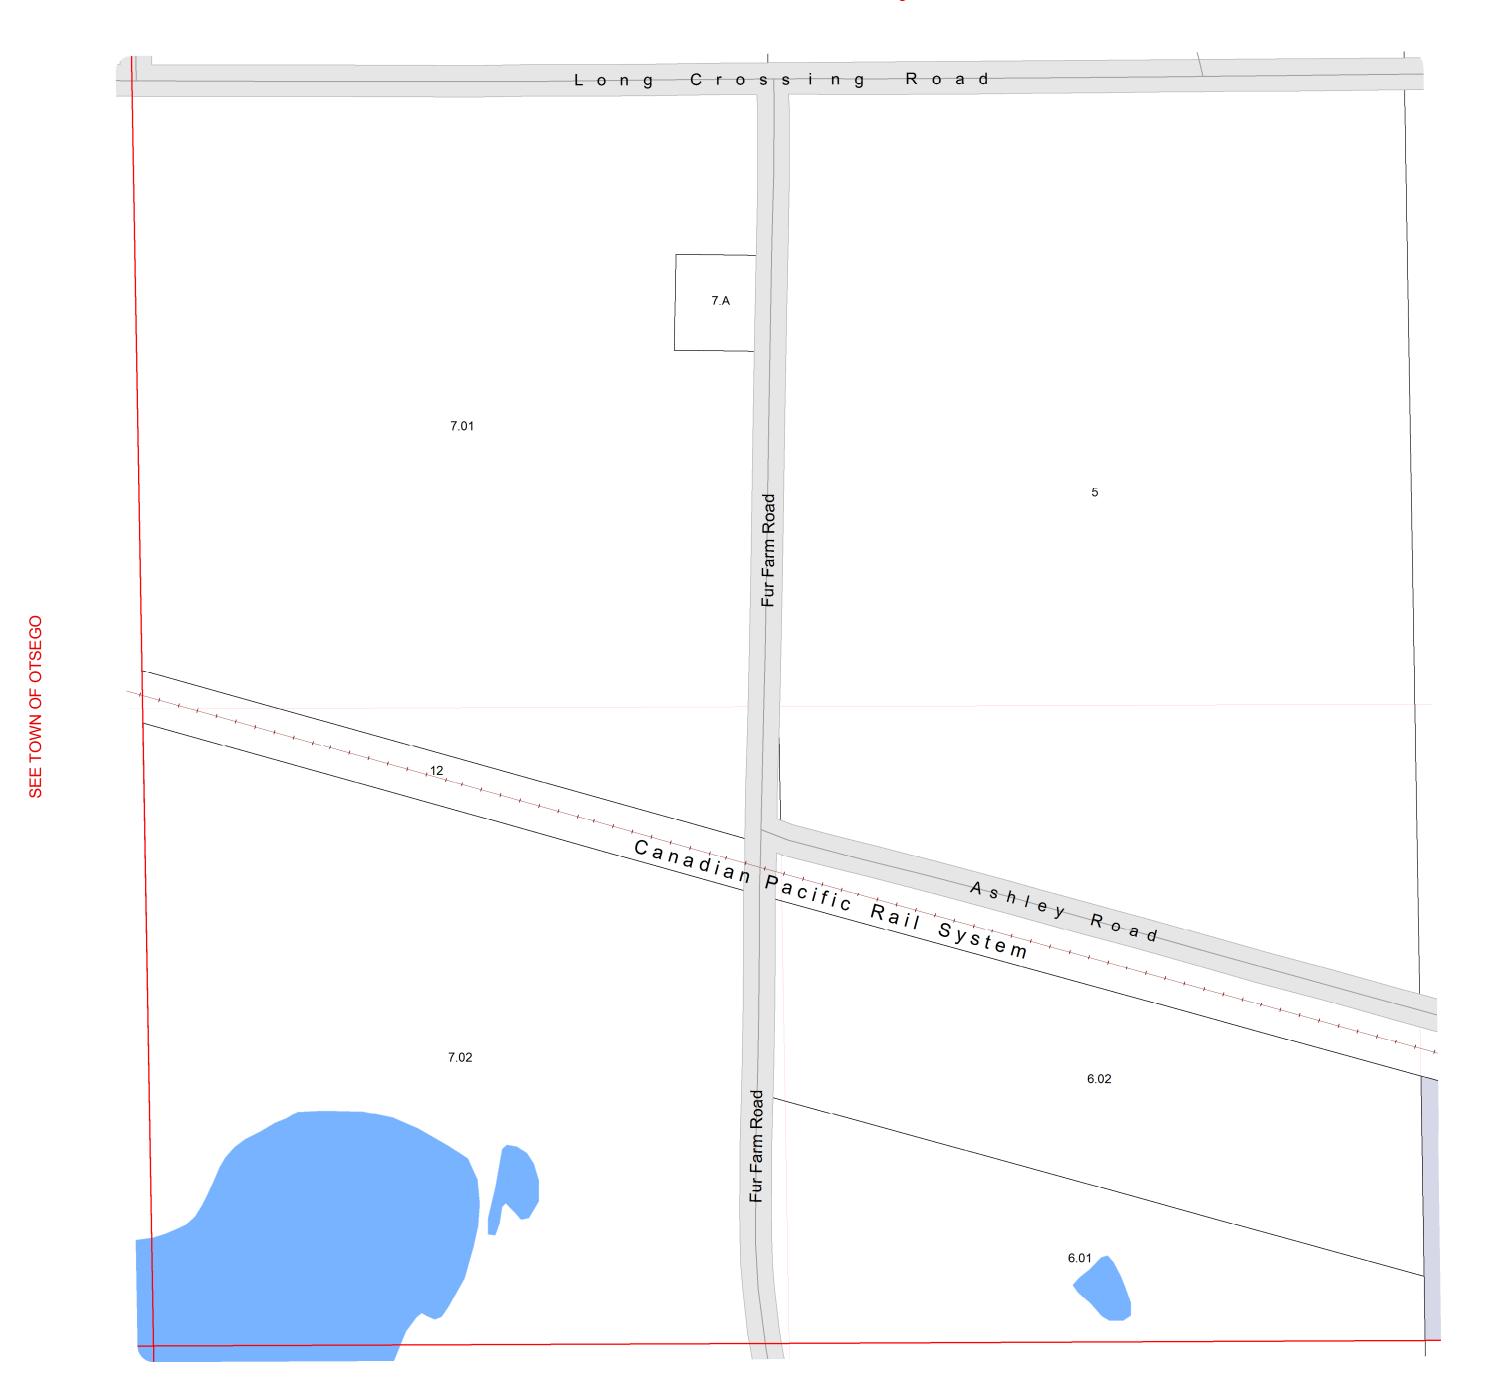

SEE TOWN OF OTSEGO

1 inch = 200 feet 1:2,400

SEE TOWN OF OTSEGO

SEE TOWN OF OTSEGO

SEE VILLAGE OF DOYLESTOWN - Page 04

SEE VILLAGE OF DOYLESTOWN - Page 03

SEE VILLAGE OF DOYLESTOWN - Page 05

1 inch = 200 feet 1:2,400