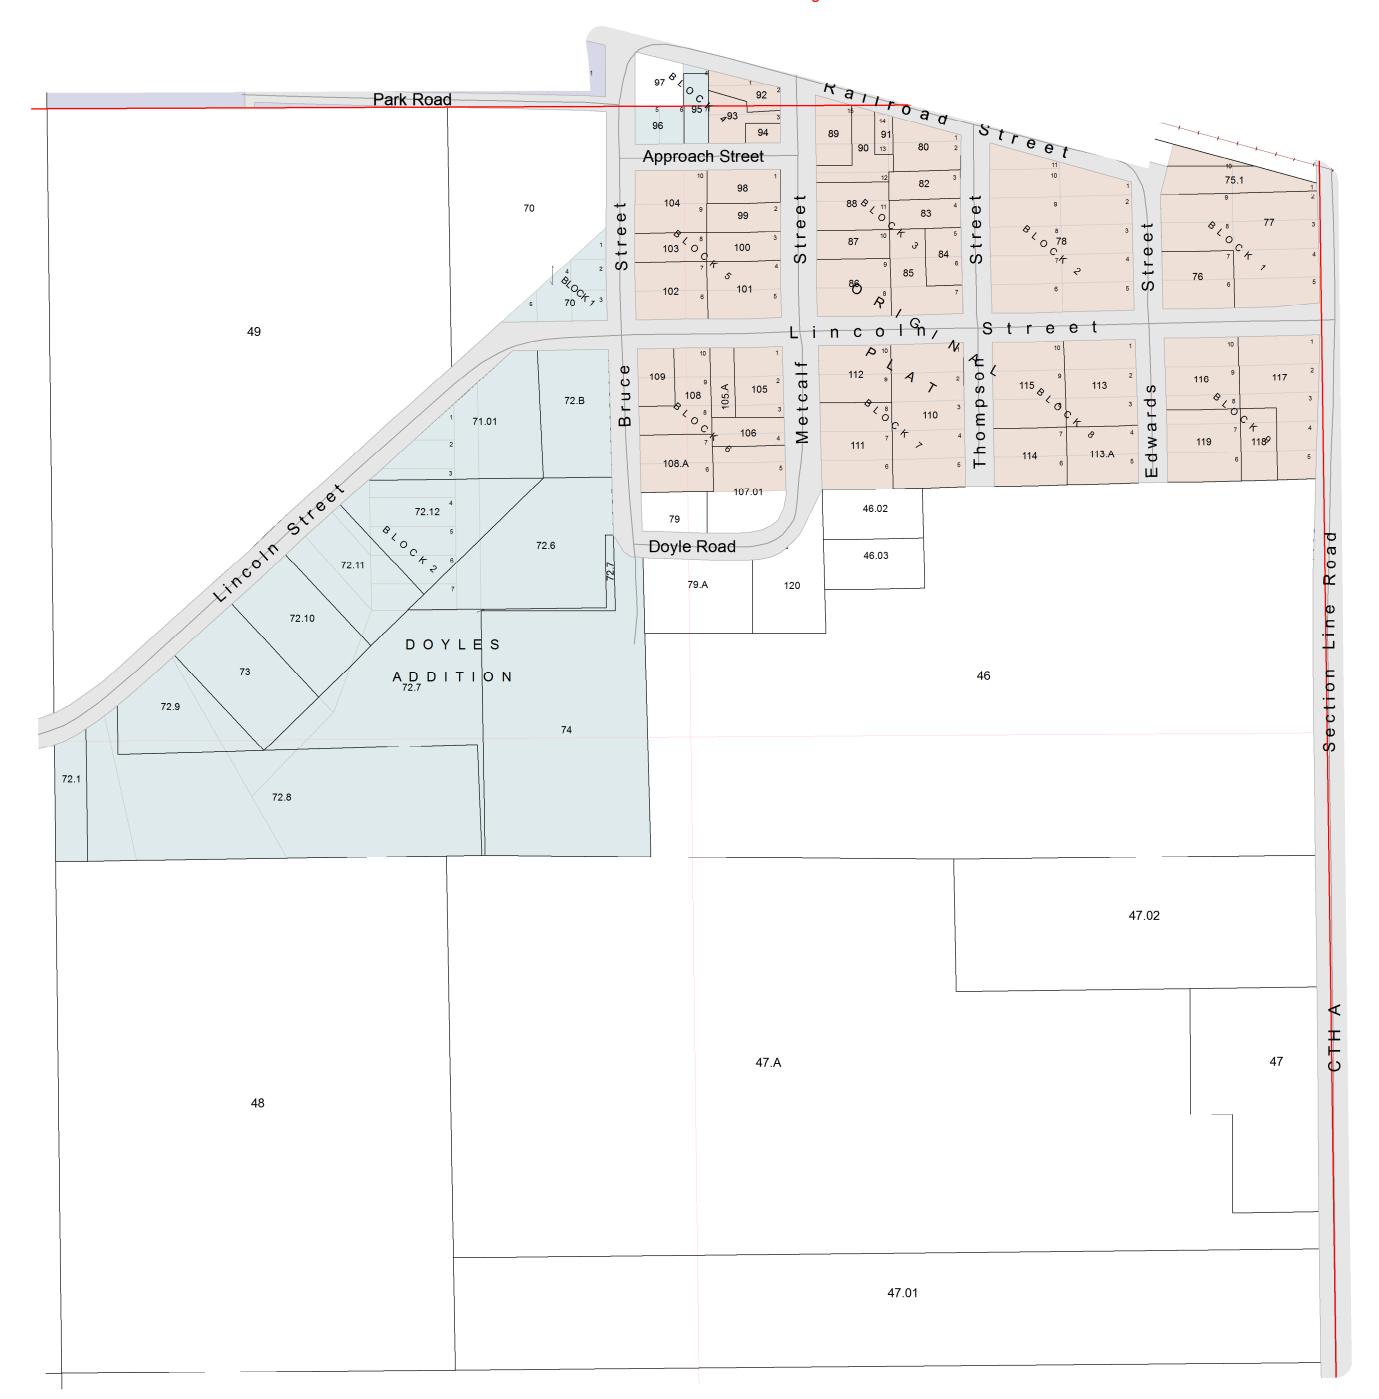

SEE VILLAGE OF DOYLESTOWN - Page 02

SEE VILLAGE OF DOYLESTOWN - Page 10

SEE VILLAGE OF DOYLESTOWN - Page 06

1 inch = 200 feet 1:2,400

1 inch = 200 feet 1:2,400

SEE VILLAGE OF DOYLESTOWN - Page 07

1 inch = 200 feet 1:2,400